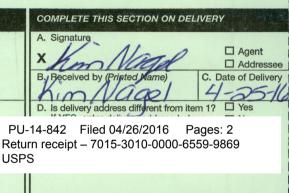

Lawrence Bender 166 Fredrikson & Byron, P.A. 1133 College Drive, Suite 1000 Bismarck, ND 58502-2798 Cert. No. 7015 3010 0000 6559 9869 PU-14-842

9590 9402 1366 5285 5130 90

2. Article Number (Transfer from service label)

Cert. No. 7015 3010 0000 6559 9869

PS Form 3811, July 2015 PSN 7530-02-000-9053

- 3. Service Type Adult Signature Adult Signature Restricted Delivery Certified Mail® Certified Mail Restricted Delivery Collect on Delivery Collect on Delivery
- □ Collect on Delivery Restricted Delivery □ Insured Mail
- Insured Mail
  Insured Mail Restricted Delivery (over \$500)